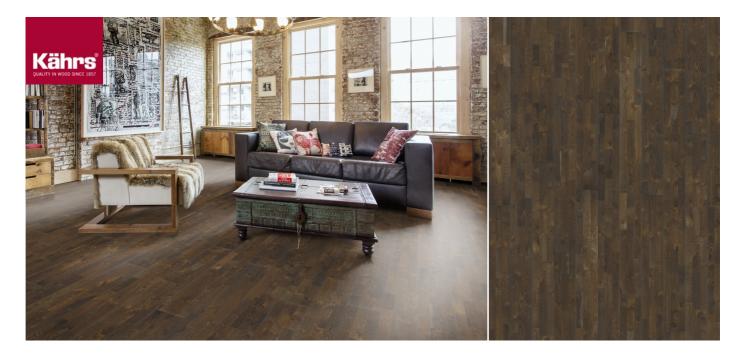

## OAK SOIL

The Harmony floors enhance the sensation of your habitat. Combined with the floor's distinctive wood texture, the deep brown nature oil patina breaths history and elegance.

| PRODUCT DESCRIPTION                                                                                                                                                                                                         |                       | FACTS               |                     | TECHNICAL PROPERTIES       |             |             |
|-----------------------------------------------------------------------------------------------------------------------------------------------------------------------------------------------------------------------------|-----------------------|---------------------|---------------------|----------------------------|-------------|-------------|
| Article Number                                                                                                                                                                                                              | 153N6EEKFEKW0         | Wood Species        | Oak                 | Moisture content           | EN13183     | 7%±2%       |
| Surface Treatment                                                                                                                                                                                                           | Oil                   | Design              | 3-strip             | Minimun Mean Density kg/m³ |             | >500 kg/m³  |
| Refining Treatment                                                                                                                                                                                                          | Brushed, light smoked | Grading             | Lively (Country)    | Reaction To Fire           | EN13501-1   | Dfl-s1      |
| Dimensions                                                                                                                                                                                                                  | 2423 x 200 x 15 mm    | Range               | Kährs Original      | Formaldehyde Emission      | EN717-1     | E1          |
| Weight per Package                                                                                                                                                                                                          | 23 kg                 | Collection          | Harmony Collection  | Content PCP                | CEN/TR14823 | ≤ 5 x 10-6n |
| Area per Package                                                                                                                                                                                                            | 2.91 m²               | Natural/Stained     | Stained             | Breaking Strength N/mm²    | EN1533      | NPD         |
| Area Per Board                                                                                                                                                                                                              | 0.485 m²              | Brinell Value       | 3, 7                | Thermal Conductivity       | EN12664     | 0,14 W/mK   |
|                                                                                                                                                                                                                             |                       | Joint               | Woodloc® 5S         | Thermal Resistance R-Value |             | .11 (m2K/W) |
| DETAIL DESCRIPTION                                                                                                                                                                                                          |                       | Roor heating        | Yes                 | Biological Durability      | EN350-2     | Class 1     |
| All naturally occuring wood colour variations allowed, from light to dark brown. Sapwood may occur. The product includes large sound and black knots and cracks. Knots and cracks will be present in all sizes and numbers. |                       | Wear-layer material | Hardwood            | CARB2                      |             | Compliant   |
|                                                                                                                                                                                                                             |                       | Core material       | Pine/Spruce lamella |                            |             |             |
|                                                                                                                                                                                                                             |                       | Thickness           | 15 mm               |                            |             |             |
|                                                                                                                                                                                                                             |                       | Installation method | Floating, glue-down |                            |             |             |
| COLOUR CHANGE                                                                                                                                                                                                               |                       | EAN Code            | 7393969032711       |                            |             |             |
| Stained product - noticable color change over time.                                                                                                                                                                         |                       | Surface Colour      | Brown               |                            |             |             |
|                                                                                                                                                                                                                             |                       | CERTIFICATE         |                     |                            |             |             |